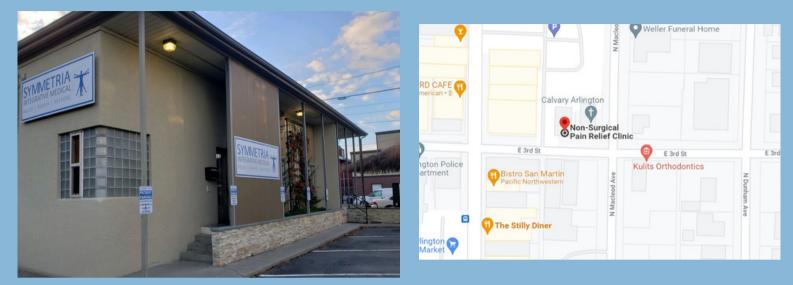

## DIRECTIONS TO THE CLINIC-ARLINGTON

Address: 213 E 3rd St Arlington, WA 98223

Phone: 360-474-9900 Website: www.symmetriamedical.com

## DIRECTIONS

- Go east on E. 3rd street
- Just past N. Olympic Ave, the Clinic is on the left side